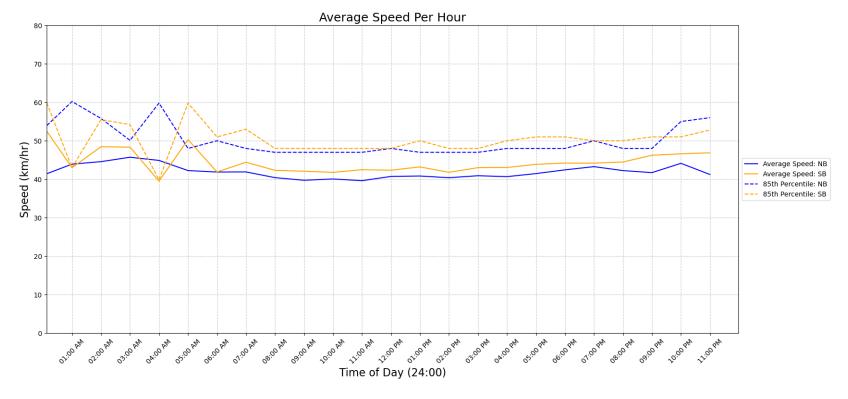

#### **Overview**

EMILY CARR DR between ROYAL OAK DR AND THISTLEWOOD 2023-10-19 to 2023-10-25

**Location Map** 

| Metric                            | NB   | SB  | Combined |
|-----------------------------------|------|-----|----------|
| Average Traffic Volume (weekdays) | 1151 | 917 | 2068     |
| Average Speed (km/h)              | 41   | 43  | 42       |